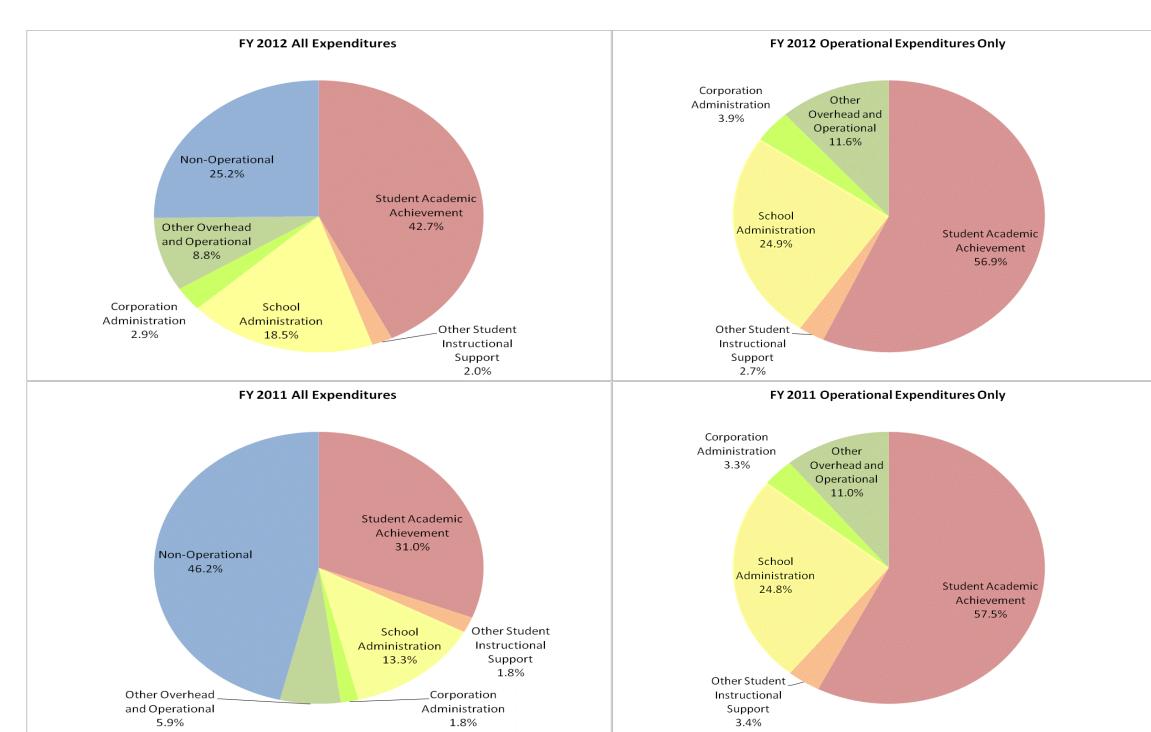

## School Corporation Expenditures by Expenditure Type Biannual Financial Report Data July 2011 - June 2012 Herron Charter (9650)

|                       |                                | FY        | FY06 % of Total |             | FY09 % of Total |             | FY11 % of Total |             | FY12 % of Total |  |
|-----------------------|--------------------------------|-----------|-----------------|-------------|-----------------|-------------|-----------------|-------------|-----------------|--|
| Herron Charter (9650) | Student Instructional Category | FY 2006   | Ехр             | FY 2009     | Exp             | FY 2011     | Exp             | FY 2012     | Exp             |  |
|                       | Student Academic Achievement   | \$67,662  | 32.3%           | \$1,252,945 | 46.9%           | \$1,956,155 | 31.0%           | \$2,371,703 | 42.7%           |  |
|                       | Student Instructional Support  | \$14,185  | 6.8%            | \$595,236   | 22.3%           | \$958,244   | 15.2%           | \$1,139,884 | 20.5%           |  |
|                       | Overhead and Operational       | \$19,836  | 9.5%            | \$365,780   | 13.7%           | \$485,676   | 7.7%            | \$646,620   | 11.6%           |  |
|                       | Nonoperational                 | \$107,710 | 51.4%           | \$458,066   | 17.1%           | \$2,918,958 | 46.2%           | \$1,399,809 | 25.2%           |  |
|                       | Grand Total                    | \$209,392 |                 | \$2,672,027 |                 | \$6,319,033 |                 | \$5,558,017 |                 |  |
|                       |                                |           |                 |             |                 |             |                 |             |                 |  |